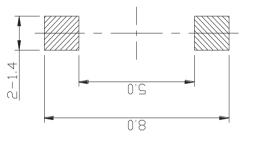

## **Electrocal performance:**

Rating:50mA. 12V DC Insulation resistance:100MΩ min. 100V DC Dielectric strength:250V AC for 1 min. Contact resistance:100mΩ max. Operating Temperature Range:-30°C to+85°C **Durability:** Lifetime:50000 Cycles **Mechanical performance:** Operating force: 250gf Travel:0.25±0.1mm