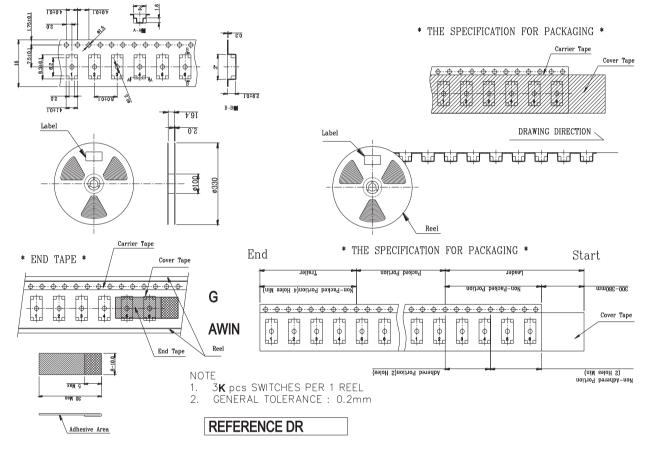

www.klsele.com

Tactile Switches

 $\ast$  The dimension of carrier tape, cover tape and reel  $\ast$ 

All specification & dimensions are subject to change, please call your nearest KLS sales represesntative for update information