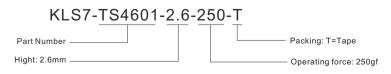

WWW.KLSELE.COM

Tactile Switches

KLS7-TS4601 3.8x6.0 Normal Closed Type Tact Switchs