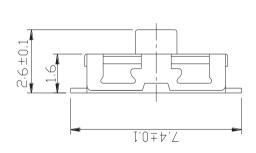

WWW.KLSELE.COM

Tactile Switches

KLS7-TS4601 3.8x6.0 Normal Closed Type Tact Switchs