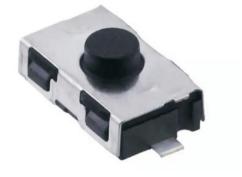

WWW.KLSELE.COM

Tactile Switches

KLS7-TS4601 3.8x6.0 Normal Closed Type Tact Switchs