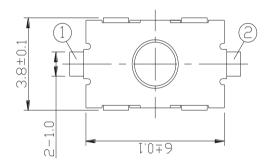

WWW.KLSELE.COM

Tactile Switches

KLS7-TS4601 3.8x6.0 Normal Closed Type Tact Switchs