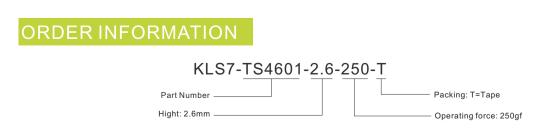

## **Electrocal performance:**

Rating:50mA. 12V DC Insulation resistance:100MΩ min. 100V DC Dielectric strength:250V AC for 1 min. Contact resistance:100mΩ max. Operating Temperature Range:-30°C to+85°C **Durability:** Lifetime:50000 Cycles **Mechanical performance:** Operating force: 250gf Travel:0.25±0.1mm