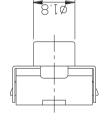

WWW.KLSELE.COM

Tactile Switches

KLS7-TS4601 3.8x6.0 Normal Closed Type Tact Switchs